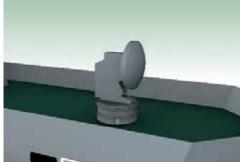

### • Weapons and Sensors

- 76 mm Gun with FCS
- AK 630 Guns with FCS
- \* 12.7mm Guns with FCS
- Combat Management and Data Link Systems
- \* Advanced Composite Communication System