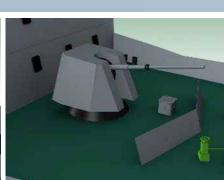

### • Weapons and Sensors

- 76 mm Gun with FCS
- AK 630 Guns with FCS
- \* 12.7mm Guns with FCS
- Combat Management and Data Link Systems
- \* Advanced Composite Communication System