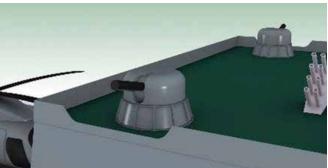

### • Weapons and Sensors

- 76 mm Gun with FCS
- AK 630 Guns with FCS
- \* 12.7mm Guns with FCS
- Combat Management and Data Link Systems
- \* Advanced Composite Communication System