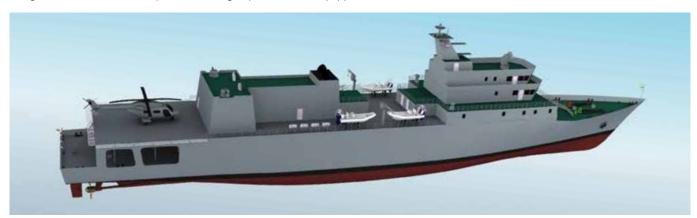

# **Cadet Training Ships**

L&T Defence offers Cadet Training Ships (CTS) capable of providing comprehensive Sea Training to Naval Cadets. The Ship can perform secondary roles as Hospital Ship, Humanitarian Aid and Disaster Relief (HADR), Non-Combatant Evacuation Operations (NEO) and Search & Rescue Operations (SAR).

### **Key features**

### • Cadet Training Facilities

- \* Exclusive Cadets Training Bridge and Cadets Chart House
- \* 03 Class Rooms, 70 Nos Seating capacity each
- Ship designed for training men & women Cadets

### • Weapons and Sensors

- 76 mm Gun with FCS
- AK 630 Guns with FCS
- \* 12.7mm Guns with FCS
- Combat Management and Data Link Systems
- \* Advanced Composite Communication System

# • Other Features

- Automatic Helo Landing and Traversing System
- High degree of automation
- Network-centric Operations

## **Specifications**

Length (Overall): 122 m
Breadth: 18 m
Displacement: 4700 T
Speed: 20 knots
Endurance: 60 days

• Range: 7500 miles at 15 knots

• Complement: 20 Officers, 150 Sailors, and 200 Cadets

A brand of Larsen & Toubro Limited