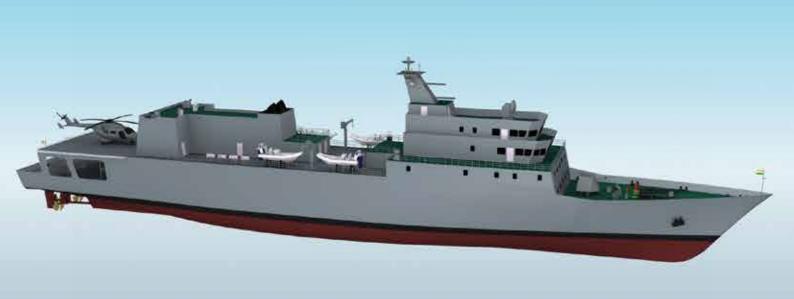

# **Cadet Training Ships**

L&T Defence offers Cadet Training Ships (CTS) capable of providing comprehensive Sea Training to Naval Cadets. The Ship can perform secondary roles as Hospital Ship, Humanitarian Aid and Disaster Relief (HADR), Non-Combatant Evacuation Operations (NEO) and Search & Rescue Operations (SAR).

L&T Defence designs these Ships in-house, undertaking the complete cycle from Concept Design to Production drawings at its Warship Design Center, staffed with experienced Design Specialists and equipped with state-of-the-art IT infrastructure.

## **Specifications**

Length (Overall): 122 m
Breadth: 18 m
Displacement: 4700 T
Speed: 20 knots
Endurance: 60 days

• Range: 7500 miles at 15 knots

• Complement: 20 Officers, 150 Sailors, and 200 Cadets

A brand of Larsen & Toubro Limited